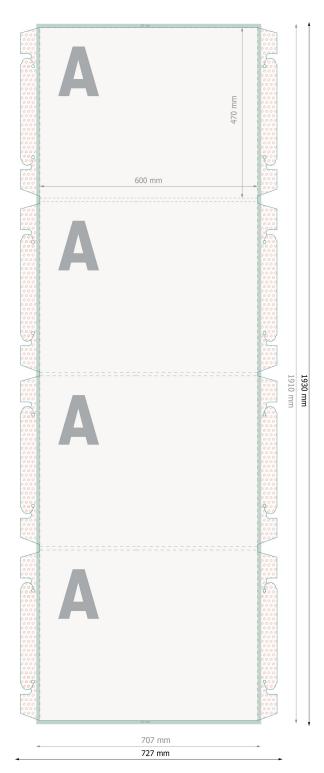

Please remove the die line fom the download template before generating your printfiles. Please provide a second file (view file) to specify the position of the die line.

Data format:

72,7 x 193 cm

Trimmed size:

70,7 x 191 cm

Printable area:

60 x 191 cm

Fold-over edge: 1 cm

Safety margin:

10 mm

Maintaining space between the text/information and the edge of the trimmed format prevents undesirable cuts.

## **Explanation of symbols**

Trimmed size

Data format

Printable area

Fold-over edge

## Please note:

Allow for trim allowance and safety margin according to instructions.

Arrange background graphics, images or graphics up to the edge of the data format.

Tolerances may occur during production due to cutting, punching and folding processes.