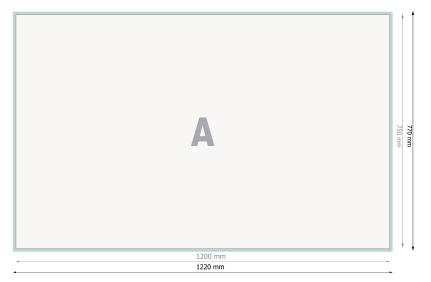

Dataformat (incl. 10 mm bleed): 122 x 77 cm

Trimmed size: 120 x 75 cm

Safety margin:

4 mm

Maintaining space between the text/information and the edge of the trimmed format prevents undesirable cuts.

Please remove the die line fom the download template before generating your printfiles.

## Please note:

Allow for trim allowance and safety margin according to instructions.

Arrange background graphics, images or graphics up to the edge of the data format.

Tolerances may occur during production due to cutting, punching and folding processes.