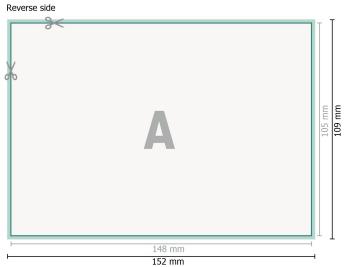

## Yearly Planners with special-effect colours, A6

## Dataformat (incl. 2 mm bleed):

15,2 x 10,9 cm

bleed:

2 mm

Trimmed size:

14,8 x 10,5 cm

Safety margin:

4 mm

Maintaining space between the text/information and the edge of the trimmed format prevents undesirable cuts.

## **Explanation of symbols**

Bleed

Reading direction

⊢ Trimmed size

H Data format

We will cut/perforate your product here