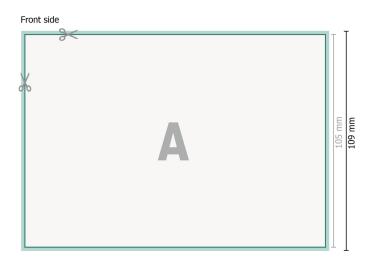

## Yearly Planners with special-effect colours, A6

## Dataformat (incl. 2 mm bleed):

15,2 x 10,9 cm

bleed:

2 mm

Trimmed size:

14,8 x 10,5 cm

Safety margin:

4 mm

Maintaining space between the text/information and the edge of the trimmed format prevents undesirable cuts.

## **Explanation of symbols**

Bleed

Reading direction

⊢ Trimmed size

H Data format

We will cut/perforate your product here