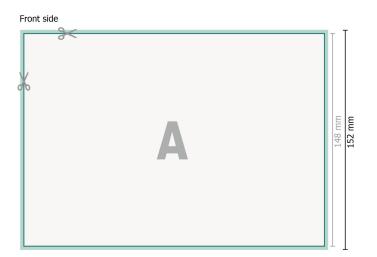

### Dataformat (incl. 2 mm bleed):

21,4 x 15,2 cm

#### bleed: 2 mm

Trimmed size:

# 21 x 14,8 cm

Safety margin:

### 4 mm

Maintaining space between the text/information and the edge of the trimmed format prevents undesirable cuts.

## Explanation of symbols

- Bleed
- Reading direction

H Trimmed size

— Data format

We will cut/perforate your product here