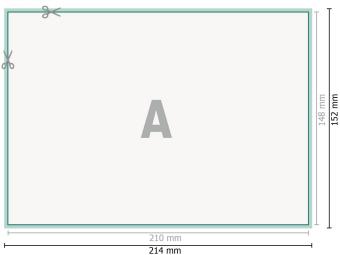

### Dataformat (incl. 2 mm bleed):

21,4 x 15,2 cm

#### bleed: 2 mm

Trimmed size:

# 21 x 14,8 cm

Safety margin:

### 4 mm

Maintaining space between the text/information and the edge of the trimmed format prevents undesirable cuts.

## Explanation of symbols

- Bleed
- Reading direction

H Trimmed size

— Data format

We will cut/perforate your product here