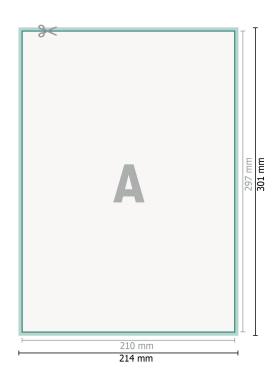

## Dataformat (incl. 2 mm bleed):

21,4 x 30,1 cm

bleed:

2 mm

Trimmed size: 21 x 29,7 cm

Safety margin:

4 mm

Maintaining space between the text/information and the edge of the trimmed format prevents undesirable cuts.