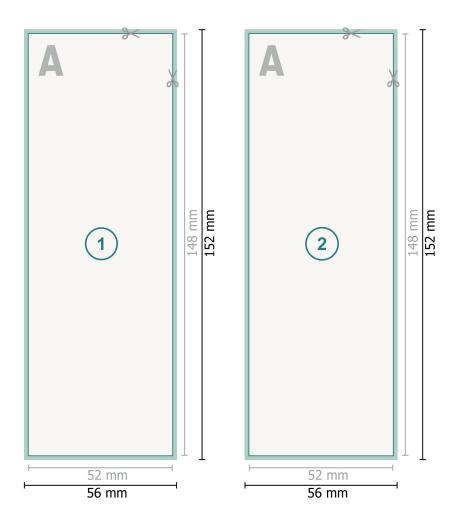

## Bookmark with special-effect colours, 5.2 x 14.8 cm

Dataformat (incl. 2 mm bleed):

5,6 x 15,2 cm

bleed:

2 mm

Trimmed size:

5,2 x 14,8 cm

Safety margin: 4 mm

Maintaining space between the text/information and the edge of the trimmed format prevents undesirable cuts.

## **Explanation of symbols**

Bleed

A

Reading direction

 $\vdash$ 

Trimmed size

Data format

duct here

We will cut/perforate your pro-

## Please note:

Allow for trim allowance and safety margin according to instructions.

Arrange background graphics, images or graphics up to the edge of the data format.

Tolerances may occur during production due to cutting, punching and folding processes.