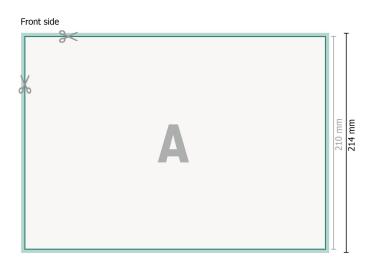

## Dataformat (incl. 2 mm bleed):

30,1 x 21,4 cm

bleed:

2 mm

Trimmed size:

29,7 x 21 cm

Safety margin:

4 mm

Maintaining space between the text/information and the edge of the trimmed format prevents undesirable cuts.