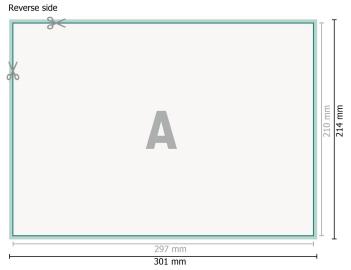

## Dataformat (incl. 2 mm bleed):

30,1 x 21,4 cm

bleed:

2 mm

Trimmed size:

29,7 x 21 cm

Safety margin:

4 mm

Maintaining space between the text/information and the edge of the trimmed format prevents undesirable cuts.