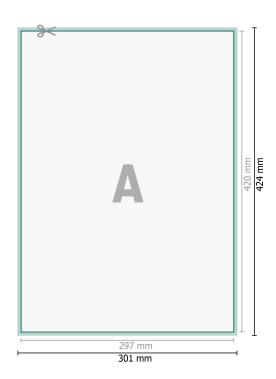

## Dataformat (incl. 2 mm bleed):

30,1 x 42,4 cm

bleed:

2 mm

**Trimmed size:** 29,7 x 42 cm

Safety margin:

4 mm

Maintaining space between the text/information and the edge of the trimmed format prevents undesirable cuts.

## **Explanation of symbols**

Bleed

Reading direction

→ Trimmed size

duct here

Data format
We will cut/perforate your pro-