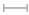

Dataformat (incl. 2 mm bleed):

5,6 x 21,4 cm

bleed:

2 mm

Trimmed size:

5,2 x 21 cm

Safety margin:

4 mm

Maintaining space between the text/information and the edge of the trimmed format prevents undesirable cuts.

## **Explanation of symbols**

Bleed

Reading direction

⊢ Trimmed size

Data format

We will cut/perforate your product here

## Please note:

Allow for trim allowance and safety margin according to instructions.

Arrange background graphics, images or graphics up to the edge of the data format.

Tolerances may occur during production due to cutting, punching and folding processes.