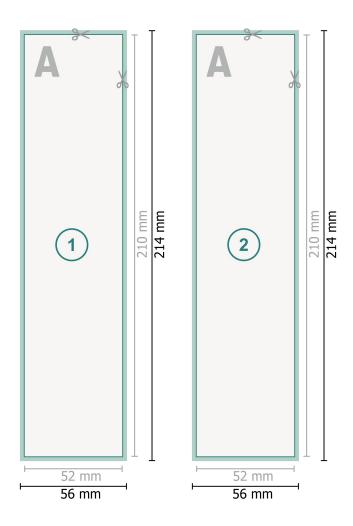

Dataformat (incl. 2 mm bleed):

5,6 x 21,4 cm

bleed:

2 mm

Trimmed size:

5,2 x 21 cm

Safety margin:

4 mm

Maintaining space between the text/information and the edge of the trimmed format prevents undesirable cuts.

## **Explanation of symbols**

Bleed

Reading direction

⊢ Trimmed size

Data format

We will cut/perforate your product here

## Please note:

Allow for trim allowance and safety margin according to instructions.

Arrange background graphics, images or graphics up to the edge of the data format.

Tolerances may occur during production due to cutting, punching and folding processes.