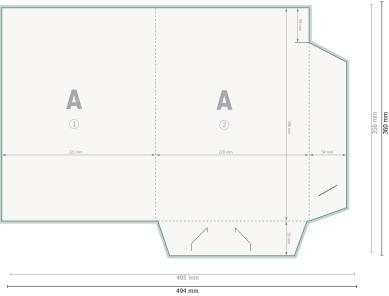

## Dataformat (incl. 2 mm bleed): 49,4 x 36 cm

**Trimmed size:** 49,5 x 35,6 cm

Trimmed size (closed):

22,1 x 30,6 cm **bleed:** 

2 mm

## Safety margin:

4 mm Maintaining space between the text/information and the edge of the trimmed format prevents undesirable cuts.

Bleed

Reading direction

- Data format
- We will cut/perforate your product here
- --- Creasing/Folding