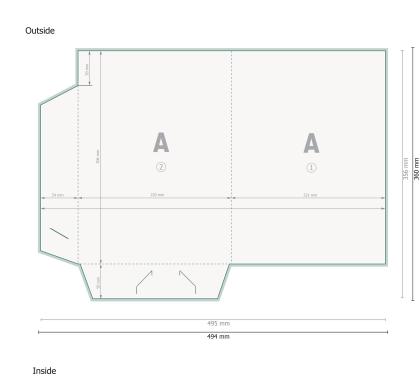

## Dataformat (incl. 2 mm bleed): 49,4 x 36 cm

**Trimmed size:** 49,5 x 35,6 cm

Trimmed size (closed):

22,1 x 30,6 cm **bleed:** 

2 mm

## Safety margin:

4 mm Maintaining space between the text/information and the edge of the trimmed format prevents undesirable cuts.

Bleed

Reading direction

- Data format
- We will cut/perforate your product here
- --- Creasing/Folding