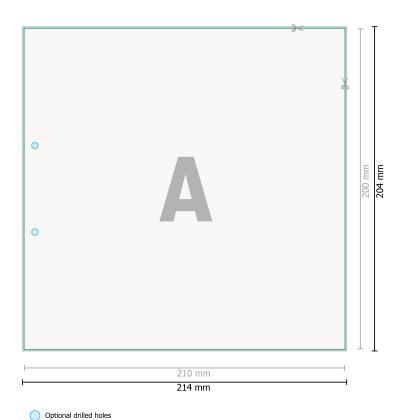

## Letterheads, 21 x 20 cm, printed on one side

no fold

Dataformat (incl. 2 mm bleed):

21,4 x 20,4 cm

bleed:

2 mm

Trimmed size:

21 x 20 cm

Safety margin:

4 mm

Maintaining space between the text/information and the edge of the trimmed format prevents undesirable cuts.

## **Explanation of symbols**

Bleed

Reading direction

→ Trimmed size

H Data format

We will cut/perforate your product here