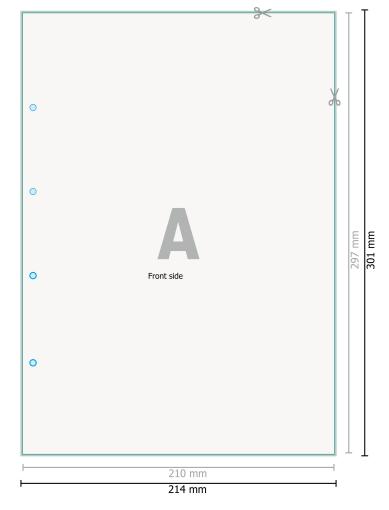

#### Dataformat (incl. 2 mm bleed):

21,4 x 30,1 cm

bleed: 2 mm

Trimmed size:

21 x 29,7 cm

Safety margin: 4 mm

Maintaining space between the text/information and the edge of the trimmed format prevents undesirable cuts.

Optional drilled holes

### **Explanation of symbols**

Bleed

H Trimmed size

— Data format

We will cut/perforate your product here