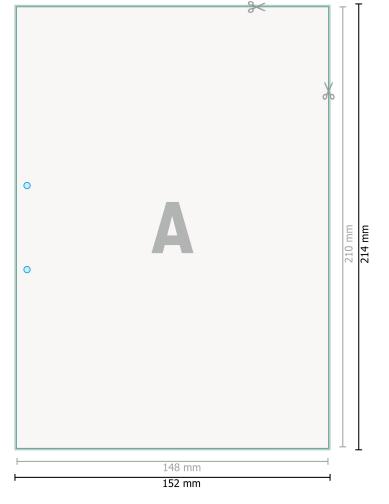

### Dataformat (incl. 2 mm bleed):

15,2 x 21,4 cm

bleed: 2 mm

Trimmed size:

14,8 x 21 cm

Safety margin: 4 mm

Maintaining space between the text/information and the edge of the trimmed format prevents undesirable cuts.

Optional drilled holes

## Explanation of symbols

Bleed

Trimmed size

Data format

We will cut/perforate your product here