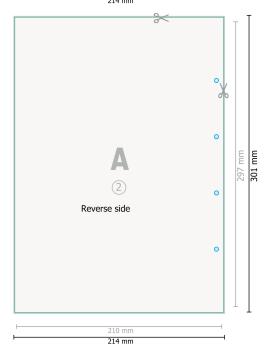

## Letterheads, A4, printed on both sides

no fold

Optional drilled holes

## Dataformat (incl. 2 mm bleed):

21,4 x 30,1 cm

bleed:

2 mm

Trimmed size:

21 x 29,7 cm

Safety margin:

4 mm

Maintaining space between the text/information and the edge of the trimmed format prevents undesirable cuts.

## **Explanation of symbols**

Bleed

A

Reading direction

 $\overline{\phantom{a}}$ 

Trimmed size

Data format

Creasing/Folding