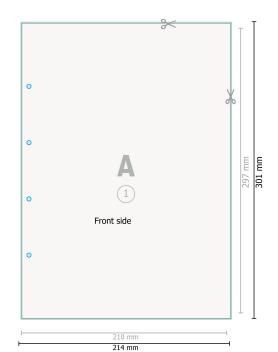

## Letterheads, A4, printed on both sides

no fold

Optional drilled holes

## Dataformat (incl. 2 mm bleed):

21,4 x 30,1 cm

bleed:

2 mm

Trimmed size:

21 x 29,7 cm

Safety margin:

4 mm

Maintaining space between the text/information and the edge of the trimmed format prevents undesirable cuts.

## **Explanation of symbols**

Bleed

A

Reading direction

 $\overline{\phantom{a}}$ 

Trimmed size

Data format

Creasing/Folding