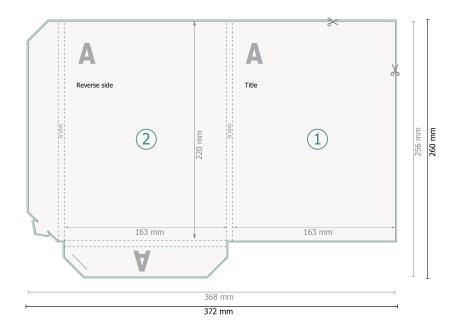

## Folders with flaps, A5

## #31 two tuck flaps with capacity

Dataformat (incl. 2 mm bleed):

37,2 x 26 cm

Trimmed size:

36,8 x 25,6 cm

Trimmed size (closed):

16,3 x 22 cm

bleed:

2 mm

Safety margin:

4 mm

Maintaining space between the text/information and the edge of the trimmed format prevents undesirable cuts.

## **Explanation of symbols**

Bleed

Reading direction

Trimmed size

H Data format

We will cut/perforate your product here

-- Creasing/Folding

## Please note:

Allow for trim allowance and safety margin according to instructions.

Arrange background graphics, images or graphics up to the edge of the data format.

Tolerances may occur during production due to cutting, punching and folding processes.