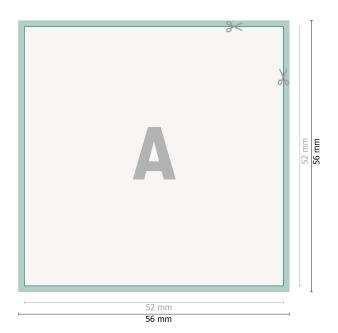

Dataformat (incl. 2 mm bleed):

5,6 x 5,6 cm

bleed:

2 mm

Trimmed size:

5,2 x 5,2 cm

Safety margin:

4 mm

Maintaining space between the text/information and the edge of the trimmed format prevents undesirable cuts.

## **Explanation of symbols**

Bleed

Reading direction

⊢ Trimmed size

H Data format

We will cut/perforate your product here