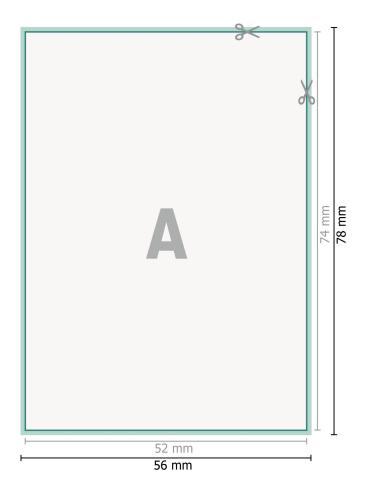

## Dataformat (incl. 2 mm bleed):

5,6 x 7,8 cm

bleed: 2 mm

Trimmed size: 5,2 x 7,4 cm

Safety margin:

4 mm

Maintaining space between the text/information and the edge of the trimmed format prevents undesirable cuts.

## Explanation of symbols

H Trimmed size

— Data format

We will cut/perforate your product here