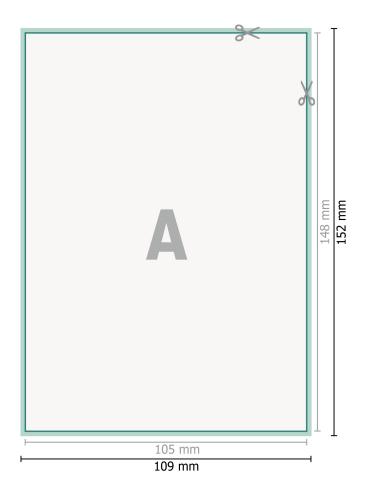

## Dataformat (incl. 2 mm bleed):

10,9 x 15,2 cm

bleed: 2 mm

**Trimmed size:** 10,5 x 14,8 cm

## Explanation of symbols

H Trimmed size

— Data format

We will cut/perforate your product here

## Please note:

Allow for trim allowance and safety margin according to instructions. Arrange background graphics, images or graphics up to the edge of the data format. Tolerances may occur during production due to cutting, punching and folding processes.