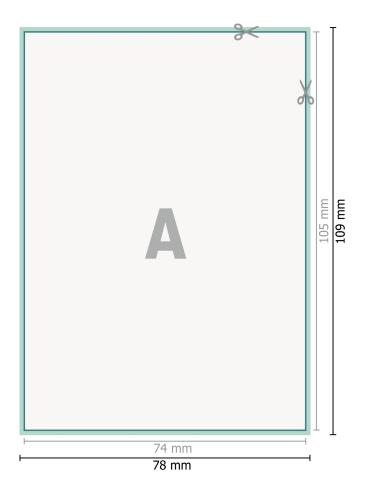

## Dataformat (incl. 2 mm bleed):

7,8 x 10,9 cm

bleed: 2 mm

**Trimmed size:** 7,4 x 10,5 cm

Safety margin:

4 mm

Maintaining space between the text/information and the edge of the trimmed format prevents undesirable cuts.

## Please note:

Allow for trim allowance and safety margin according to instructions. Arrange background graphics, images or graphics up to the edge of the data format. Tolerances may occur during production due to cutting, punching and folding processes.