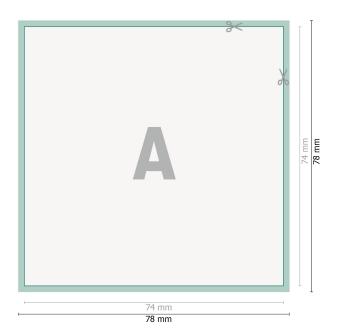

## Stickers, A7-Square

Dataformat (incl. 2 mm bleed):

7,8 x 7,8 cm

bleed:

2 mm

Trimmed size:

7,4 x 7,4 cm

Safety margin:

4 mm

Maintaining space between the text/information and the edge of the trimmed format prevents undesirable cuts.