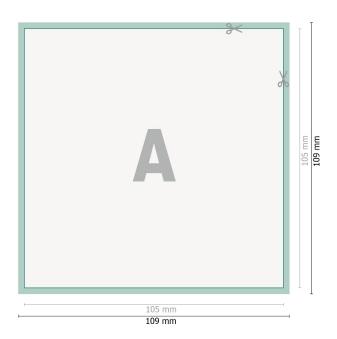

## Stickers, A6-Square

Dataformat (incl. 2 mm bleed): 10,9 x 10,9 cm

bleed: 2 mm

**Trimmed size:** 10,5 x 10,5 cm

Safety margin:

4 mm

Maintaining space between the text/information and the edge of the trimmed format prevents undesirable cuts.

## Please note:

Allow for trim allowance and safety margin according to instructions. Arrange background graphics, images or graphics up to the edge of the data format. Tolerances may occur during production due to cutting, punching and folding processes.