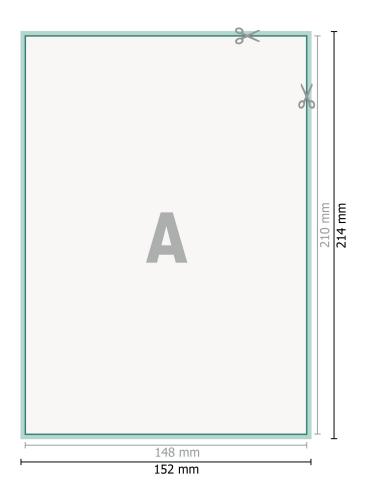

## Dataformat (incl. 2 mm bleed):

15,2 x 21,4 cm

bleed:

2 mm

Trimmed size:

14,8 x 21 cm

Safety margin: 4 mm

Maintaining space between the text/information and the edge of the trimmed format prevents undesirable cuts.